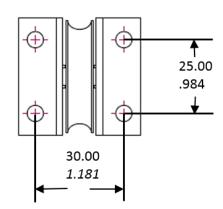

### **Symptom**

Overall part size and mounting holes have changed dimensions, see below

### **Specification**

Mounting dimensions [mm (in.)]

# **Previous Part**