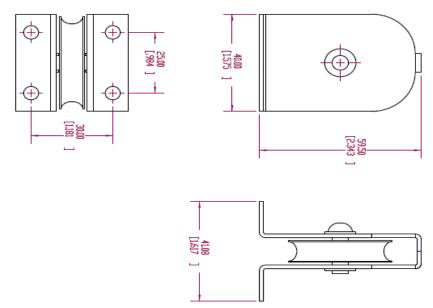

### **Symptom**

Overall part size and mounting holes have changed dimensions, see below

### **Specification**

Mounting dimensions [mm (in.)]

# New Part 17.46 .6875 .6875