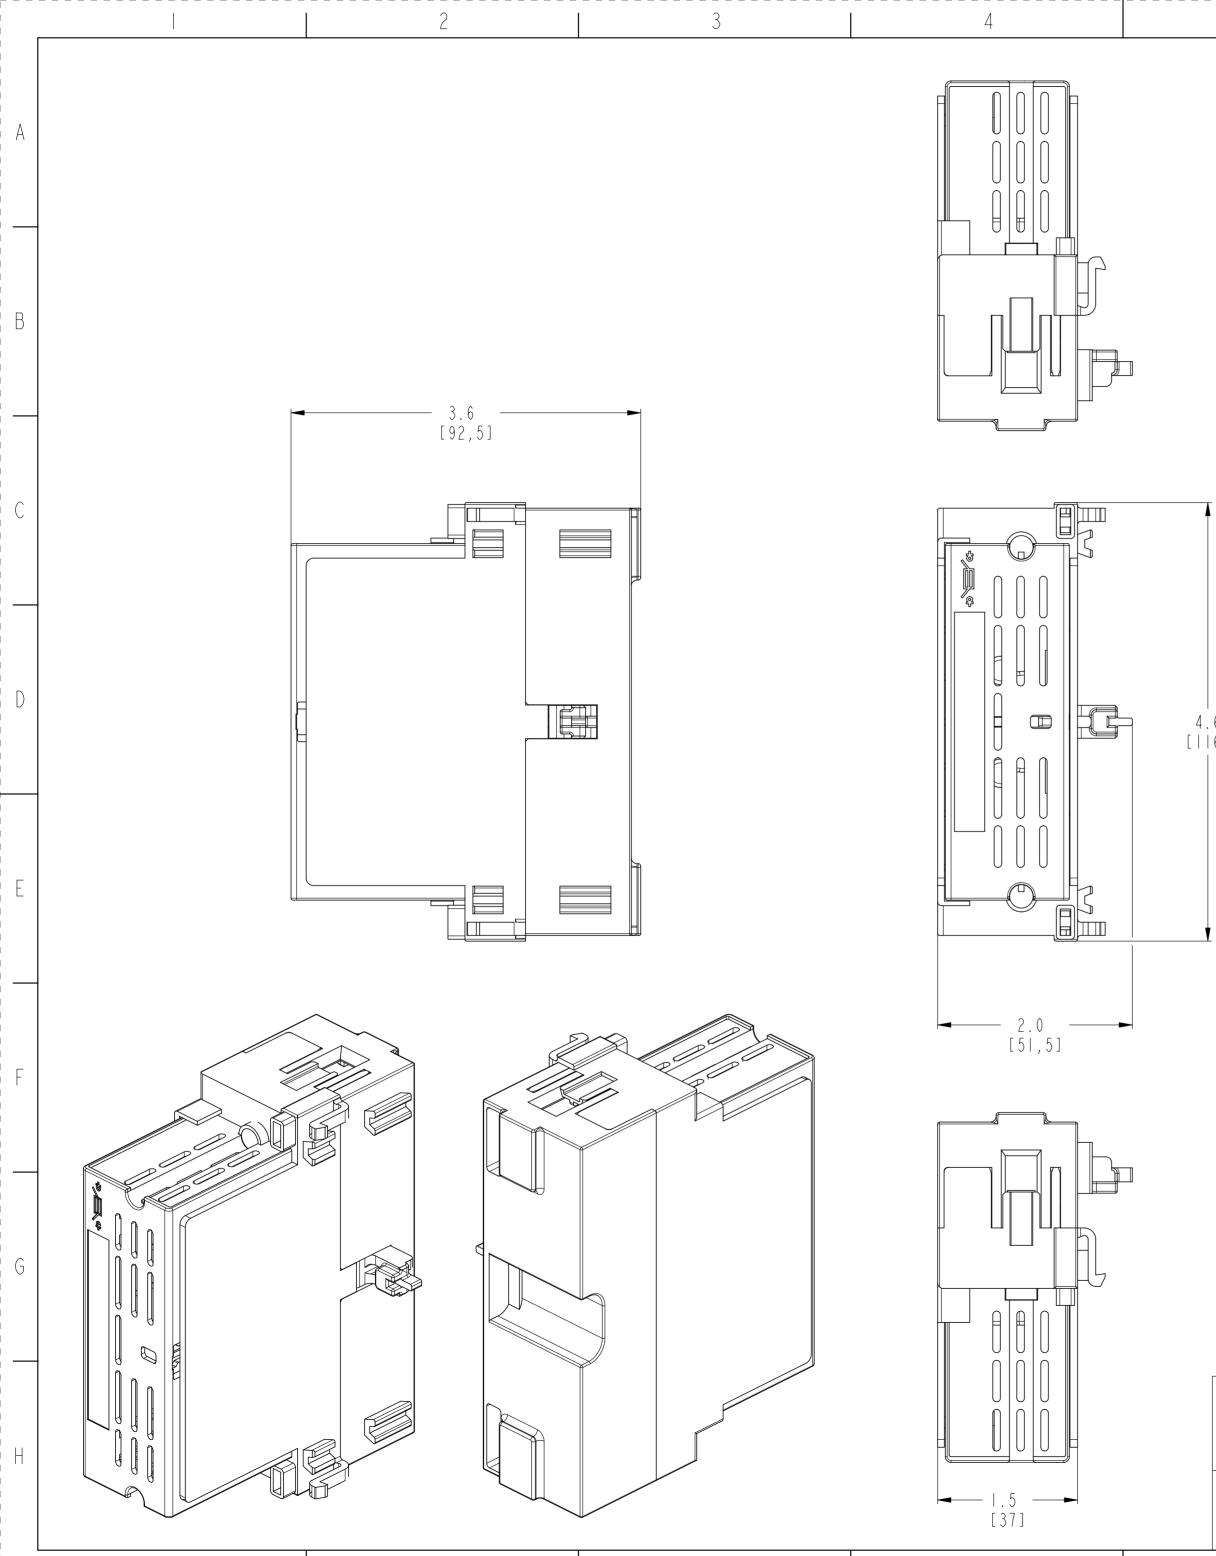

| 5                                                                                              | 6                                           | 7                      | 8                                                                                                                                                                                                                                                               |                                        |
|------------------------------------------------------------------------------------------------|---------------------------------------------|------------------------|-----------------------------------------------------------------------------------------------------------------------------------------------------------------------------------------------------------------------------------------------------------------|----------------------------------------|
|                                                                                                |                                             |                        |                                                                                                                                                                                                                                                                 | A                                      |
|                                                                                                |                                             |                        |                                                                                                                                                                                                                                                                 | В                                      |
|                                                                                                |                                             |                        |                                                                                                                                                                                                                                                                 | C                                      |
| F. 6<br>  6 ]                                                                                  |                                             |                        |                                                                                                                                                                                                                                                                 | D                                      |
|                                                                                                |                                             |                        |                                                                                                                                                                                                                                                                 | E                                      |
|                                                                                                |                                             |                        |                                                                                                                                                                                                                                                                 | F                                      |
| APPROXIMATE DIMENSIO<br>DIMENSIONS IN INCHES                                                   | NS, NOT FOR MANUFACTURING<br>[MILLIMETERS]. | PURPOSES.              |                                                                                                                                                                                                                                                                 | G                                      |
| ALL UNDIMENSIONED GEOM<br>ARE CONTROLLED BY TH<br>MODEL. IN CASE OF DIM<br>DISCREPANCY, CAD MC | E CAD<br>ENSION                             | Rockwell<br>Automation | CONFIDENTIAL AND PROPRIETARY INFORMATION<br>THIS DOCUMENT CONTAINS CONFIDENTIAL AND PROPR<br>INFORMATION OF ROCKWELL AUTOMATION, INC. AND<br>NOT BE USED, COPIED OR DISCLOSED TO OTHERS, E<br>WITH THE AUTHORIZED WRITTEN PERMISSION OF ROC<br>AUTOMATION, INC. | I.<br>IETARY<br>MAY<br>IXCEPT<br>KWELL |
| OVERRÍDES.<br>FIRST ANGLE PROJECT                                                              |                                             | blified 194R-60-NJ     | AUTOMATION, INC. DATE: 2022-01-17 SHEET I OF SIZE DIR A2 10006569502                                                                                                                                                                                            |                                        |
| 5                                                                                              | 6                                           | CHANGED BY:            | 8                                                                                                                                                                                                                                                               |                                        |